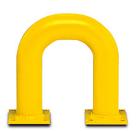

## **Product description**

Steel protective bar for protection against collision damage, securing machines and workplaces and separating traffic routes. The striking yellow brackets are made of 3 mm thick high-quality steel with a diameter of 76 mm. The dimensions of the feet/bottom plates are 160x140x10 mm (lxwxh) and are each provided with 4 drilled holes with a diameter of 14 mm. screw 8/100 (article number: 42.109.17.393) of

## **Specifications**

Article arrangement: New

Version: crash protection bar of steel

Subgroup: Protection guards

Surface treatment: plastic-coated and galvanized

Height (mm): 350 Type number: 42-BB

EAN Code (Gtin) 8719424058871

Type: guardrail Material: steel Colour: yellow Width (mm): 375 Weight (kg) 10

Additional specifications: for indoor and outdoor use