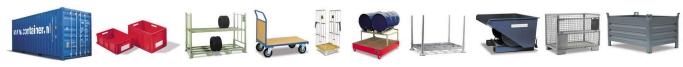

## **Product description**

Steel protective bar for protection against collision damage, securing machines and workplaces and separating traffic routes. The striking yellow brackets are made of 3 mm thick high-quality steel with a diameter of 76 mm and provided with black signal stripes. The dimensions of the feet/bottom plates are 160x140x10 mm (lxwxh) and are each provided with 4 drilled holes with a diameter of 14 mm. screw 8/100 (article number: 42.109.17.393) of

## Specifications

Article arrangement: New Version: crash protection bar of steel Subgroup: Protection guards Surface treatment: plastic-coated Height (mm): 350 Type number: 42-BB EAN Code (Gtin) 8719424059182

Scan the QR code for more information

Type: guardrail Material: steel Colour: black/yellow Width (mm): 2000 Weight (kg) 17 Additional specifications: only suitable for indoor use!