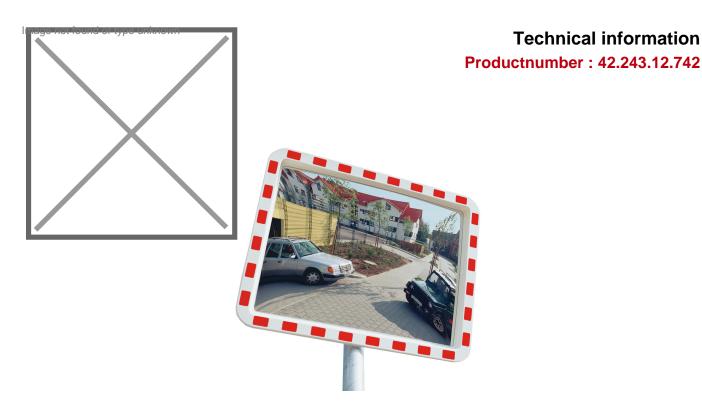

## **Product description**

Very suitable traffic mirror for indoor and outdoor use with brilliant optical quality. The curved mirror surface is made of impact-resistant acrylic. The UV-stable plastic frame is corrosion-free and weather-resistant. Light as a feather and easy to install. Easy to mount in many positions by means of the supplied 76 Ø mm mounting bracket including mounting material. An adapter for 60 Ø mm stanchions is available on request."

**Specifications** 

Article arrangement: New

Version: traffic mirror acrylic 60x80 cm

Subgroup: Safety mirrors

Width (mm): 800 Weight (kg) 7

Additional specifications: Viewing distance 10-15 m

Type: basic Material: plastic Colour: white/red Height (mm): 600

Type number: 42-BAS-847 EAN Code (Gtin) 8719424061048

Scan the QR code for more information

**Technical information**