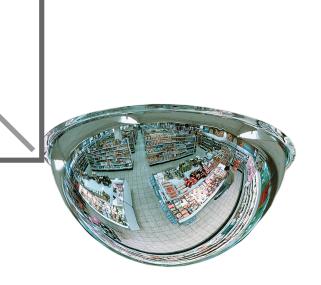

## **Product description**

Handy wide-angle mirror with a 360 ° overview. Ideal for speeding up traffic flow. Prevents accidents and theft.

Due to its light weight, shock resistance, faster flow and easy installation, it is certainly of added value for use in halls, warehouses, showrooms, hospitals, etc.