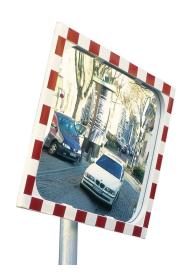

## **Product description**

Plastic traffic mirror with reflective red/white surface. Weather and UV resistant, impact and shock resistant. In addition, supplied with thermostatically controlled electric heating, which ensures that the mirror remains ice-free. Supplied with a 76mm diameter clamp (optionally a 108mm clamp).

## **Specifications**

Article arrangement: New

Version: traffic mirror frost-proof acrylic 60x80 cm

Subgroup: Safety mirrors

Width (mm): 800

Weight (kg) 17

Additional specifications: Viewing distance 10-15 m

Type: Traffic

Material: single glass pane

Colour: white/red Height (mm): 600

Type number: 42-TRF-E

EAN Code (Gtin) 8719424060850

Scan the QR code for more information