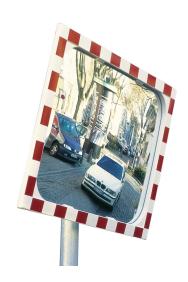

## **Product description**

Plastic traffic mirror with reflective red/white surface. Weather and UV resistant, impact and shock resistant. In addition, supplied with thermostatically controlled electric heating, which ensures that the mirror remains ice-free. Supplied with a 76mm diameter clamp (optionally a 108mm clamp).

## **Specifications**

Article arrangement: New

Version: traffic mirror frost-proof acrylic 80x100 cm

Subgroup: Safety mirrors Width (mm): 1000 Weight (kg) 28

Additional specifications: Viewing distance 15-22 m

Scan the QR code for more information

Type: Traffic

Material: single glass pane

Colour: white/red Height (mm): 800

Type number: 42-TRF-E

EAN Code (Gtin) 8719424060874