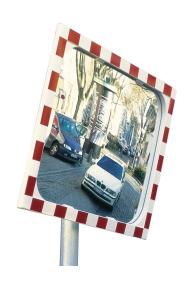

## **Product description**

Plastic traffic mirror with reflective red/white surface. Weather and UV resistant, impact and shock resistant. In addition, supplied with thermostatically controlled electric heating, which ensures that the mirror remains ice-free. Supplied with a 76mm diameter clamp (optionally a 108mm clamp).

## **Specifications**

Article arrangement: New

Version: traffic mirror acrylic 60x80 cm

Subgroup: Safety mirrors

Width (mm): 800

Weight (kg) 15

Additional specifications: Viewing distance 10-15 m

Type: Traffic

Material: single glass pane

Colour: white/red Height (mm): 600

Type number: 42-TRF-E

EAN Code (Gtin) 8719424060881

Scan the QR code for more information