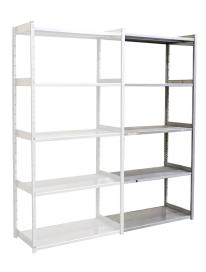

## **Product description**

This add-on section for the 98-7245GB-S1 and 98-7245GB-S3 shelf racks, provides additional storage space and flexibility. With dimensions of 525x1000x2200 mm, it is designed to fit seamlessly into the existing shelf rack, allowing you to easily expand storage capacity without taking up much extra space.

The add-on section consists of:

2 uprights of 210cm

5 supports of 50cm

5 shelves of 100x20cm

5 shelves of 100x30cm

## **Specifications**

Article arrangement: Used Version: extension section Subgroup: Shelving used

Surface treatment: galvanised with signs of use

Internal width (mm): 970 Depth (mm): 525 Type number: 7245GB