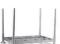

## **Product description**

This add-on section for the 98-7245GB-S1 and 98-7245GB-S3 shelf racks, provides additional storage space and flexibility. With dimensions of 525x1000x2200 mm, it is designed to fit seamlessly into the existing shelf rack, allowing you to easily expand storage capacity without taking up much extra space.

The add-on section consists of:

2 uprights of 210cm

5 supports of 50cm

5 shelves of 100x20cm

5 shelves of 100x30cm