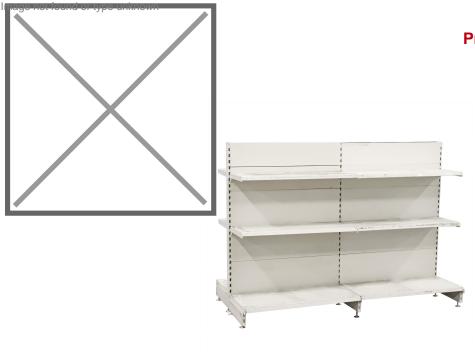

## **Product description**

Used shelf rack set, with a full size of 2040x1040x1470 mm is a practical and versatile solution for retail spaces or storage locations. This rack is double-sided, allowing items to be placed on each side of the rack. The set includes 3 uprights, 6 legs, 12 shelves, 16 supports and 20 back panels. The design offers flexibility when setting up shop or organising storage space, making it easy to present and organise products. With sufficient shelves and carriers, this rack offers plenty of space to display different items in an orderly manner. The back walls provide additional stability and support, while the system is easy to assemble for quick and efficient installation. This rack is perfect for use in shops, warehouses or other environments. The height of the shelves can be adjusted, making the rack flexible in organising and displaying various items.

## **Specifications**

Article arrangement: Used Version: double-sided

Walls: open Colour: white Width (mm): 2040 Height (mm): 1470 Internal depth (mm): 1000

Options: shelves adjustable and removable

EAN Code (Gtin) 8719424233827