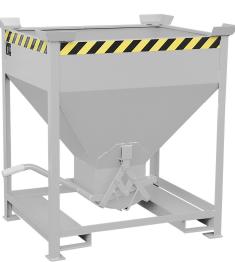

## Product description

The solution for controlled discharge of bulk materials

- special manually operated scissor lock 300 x 300 mm
- frame made of steel tubing
- hopper made of steel plating with reinforced edging
- fork sleeves 175 x 65 mm, distance between sleeves

## Specifications

Article arrangement: New

Version: fork sleeves 175\*65 mm, distance between sleeves Surface treatment: galvanized Width (mm): 860 Volume (ltr): 375 Options: funnel arm: 1010\*780\*1000 mm Additional specifications: funnel of steel plate with reinforcement

Type: silo containers special manually operated scissor lock 300\*300 mm Colour: colorless Length (mm): 1090 Height (mm): 1170 Weight (kg) 116 Type number: 25SG EAN Code (Gtin) 8719424003390