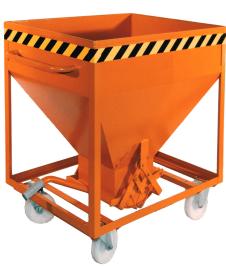

## **Product description**

The solution for controlled discharge of fine-graned bulk materials

- slide closure with a special seal on the hopper floor, for manual use, opening 300 x 300 mm
- frame made of steel tubing
- hopper made of steel plating with reinforced edging

## **Specifications**

Article arrangement: New

Version: 2 swivel + 2 fixed polyamide, handle

Wheels back: 2 bearing wheels, polyamide, 180 mm

Surface treatment: galvanized

Width (mm): 780 Volume (ltr): 375

Options: funnel arm: 1010\*780\*1000 mm

Additional specifications: funnel of steel plate with reinforcement

Scan the QR code for more information

Type: silo containers special manually operated scissor lock 300\*300

mm

Wheels front: 2 caster wheels, polyamide • 180 mm, 1 wheel with

brake

Colour: colorless Length (mm): 1115 Height (mm): 1220 Weight (kg) 109 Type number: 25SR

EAN Code (Gtin) 8719424003598