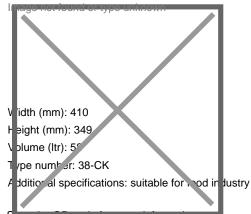

## **Technical information**

Productnumber: 38-CK64-32-02

The Euro containers, measuring 610 x 410 x 349 mm (DxWxH), offer 58 liters of space for the desired products.

With the crocodile lids open, you can conveniently tuck the transport and storage boxes into each other, saving about 75% storage capacity.

## **Specifications**

Article arrangement: New

Version: provided with lid consisting of two parts

Walls: walls closed Top: with 2-part lid

Euronorm (mm): 600 x 400

Length (mm): 610

Type: distribution bins Material: polypropylene

## **Technical information**

Productnumber: 38-CK64-32-02

Internal width (mm): 325 Internal height (mm): 320

Weight (kg) 3.14

Temperature resistance: -10°C tot +60°C EAN Code (Gtin) 8719424223613