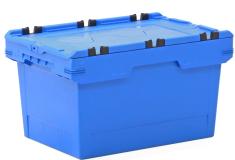

## **Product description**

The reusable polypropylene containers with crocodile lid / hinged lid are suitable for manual and automatic handling - in the context of shipping, storage and picking.

Thanks to recessed grips on each side, you can easily carry and handle the boxes.

The Euro containers, measuring 610 x 410 x 349 mm (DxWxH), offer 58 liters of space for the desired products.

With the crocodile lids open, you can conveniently tuck the transport and storage boxes into each other, saving about 75% storage capacity.

The hinged lids simply hang down to the side on the right and left and do not fan out in the process - this means that the containers do not take up any more space as a result either.

Particularly practical: because the crocodile lid is permanently attached, it can never get lost.

To stack the reusable containers, simply close the hinged lids - combined with the containers' sturdy construction, you can stack numerous of the transport and storage boxes on top of each other.

Reusable containers with hinged lids can be sealed for high security requirements or tightly closed with strapping.

## **Specifications**

Article arrangement: New

Version: provided with lid consisting of two parts

Walls: walls closed Top: with 2-part lid

Euronorm (mm): 600 x 400

Length (mm): 610

Type: distribution bins Material: polypropylene

Floor: closed Food-safe: yes Colour: blue

Internal length (mm): 495