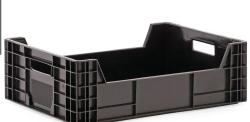

## **Product description**

Black stackable plastic Flower bulb forcing trays are designed for substrate cultivation of lilies and tulips. This stacking crate has 2 short walls with height 180 mm and two 2 long half open walls + a perforated bottom. The crate has open handles on two sides for optimal handling. Suitable for export of flower bulbs, other agricultural products, and the tree nursery sector. You can also use them as transport crate, warehouse crate or storage crate.

## **Specifications**

Article arrangement: New Version: long side half open

Walls: open handles Food-safe: no

Colour: black

Internal length (mm): 560 Internal width (mm): 360 Internal height (mm): 160

Weight (kg) 2

EAN Code (Gtin) 8719424164428

Floor: perforated Euronorm (mm): 600 x 400

Length (mm): 600

Width (mm): 400 Height (mm): 180 Volume (ltr): 43 Type number: 3617

Type: forcing box Material: plastic

Scan the QR code for more information