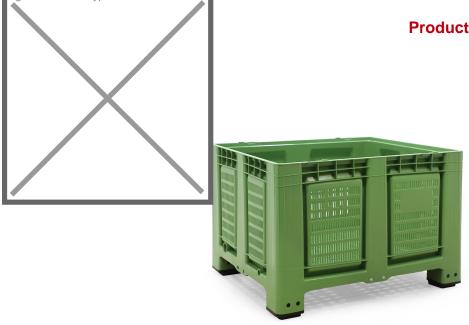

## **Product description**

Plastic pallet box on 4 legs 120x100 cm. Also called BIG BOX. The most stable and most hygienic large volume container on the market. The plastic pallet box is very impact resistant, strong and easy to clean. The perforated walls and bottom make it very suitable for the storage and transport of foodstuffs, such as fruit and vegetables. Due to the unique wall construction, the BIG BOX pallet box has an optimal volume. The pallet box is easy to move with a forklift or pump truck.

## **Specifications**

Article arrangement: New Version: walls + floor perforated

Walls: perforated Food-safe: yes Colour: green Length (mm): 1200 Width (mm): 1000 Height (mm): 790

Loading capacity (kg): 450

Weight (kg) 38.5

Temperature resistance: -40 to +70 °C

Type: large volume container

Material: HDPE Floor: perforated

Euronorm (mm): 1200 x 1000

Ral colour: 6021

Internal length (mm): 1100 Internal width (mm): 910 Internal height (mm): 600