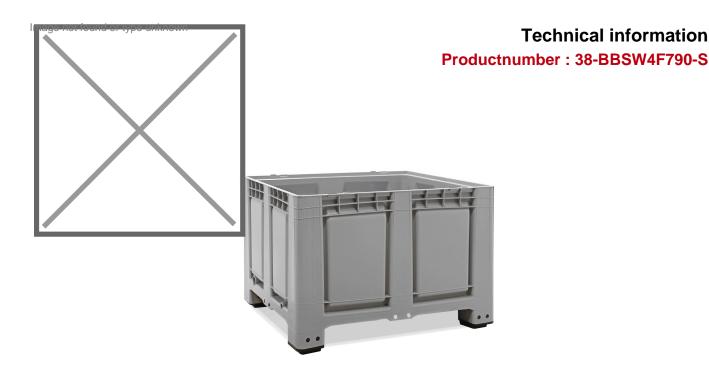

## **Product description**

Plastic pallet box on 4 legs 120x100 cm. Also called BIG BOX. The most stable and most hygienic large volume container on the market. The plastic pallet box is very impact-resistant, strong, liquid-tight and easy to clean. The closed walls and bottom make it very suitable for the storage and transport of bulky, heavy goods. Due to the unique wall construction, the BIG BOX pallet box has an optimal volume. The pallet box has 4 legs and is easy to move with a forklift or pump truck.

## **Specifications**

Article arrangement: New Version: all walls closed Walls: walls closed Food-safe: yes Colour: grey

Internal length (mm): 1100 Internal width (mm): 910 Internal height (mm): 600

Volume (Itr): 680

Stacking load (kg): 4500

Temperature resistance: -40 to +70 °C

Type: large volume container

Material: HDPE Floor: closed

Euronorm (mm): 1200 x 1000

Length (mm): 1200 Width (mm): 1000 Height (mm): 790

Loading capacity (kg): 450