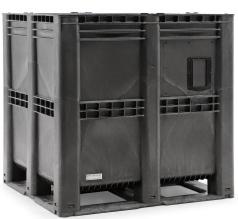

## **Technical information**

Productnumber: 78-PB3RR-U

## **Specifications**

Article arrangement: New Version: all walls closed Walls: walls closed Food-safe: yes Length (mm): 1300 Width (mm): 1150 Height (mm): 1250

Loading capacity (kg): 1000

Weight (kg) 72 Type number: 78-PB

EAN Code (Gtin) 8719424187878

Scan the QR code for more information

Type: large volume container Material: recycled polypropylene

Floor: closed Colour: black

Internal length (mm): 1240 Internal width (mm): 1060 Internal height (mm): 1085

Volume (ltr): 1400 Stacking load (kg): 7000

Additional specifications: suitable for food industry