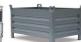

## **Specifications**

Article arrangement: New Version: all walls closed Walls: walls closed Food-safe: yes Length (mm): 1300 Width (mm): 1150 Height (mm): 1250

Loading capacity (kg): 1000

Weight (kg) 72 Type number: 78-PB

EAN Code (Gtin) 8719424187878

Scan the QR code for more information

Type: large volume container Material: recycled polypropylene

Floor: closed Colour: black

Internal length (mm): 1240 Internal width (mm): 1060 Internal height (mm): 1085

Volume (ltr): 1400 Stacking load (kg): 7000

Additional specifications: suitable for food industry