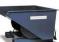

## **Specifications**

Article arrangement: New Version: all walls closed Walls: walls closed Food-safe: yes Length (mm): 1300 Width (mm): 1150 Height (mm): 1250

Loading capacity (kg): 1000

Weight (kg) 72 Type number: 78-PB

EAN Code (Gtin) 8719424187878

Scan the QR code for more information

Type: large volume container Material: recycled polypropylene

Floor: closed Colour: black

Internal length (mm): 1240 Internal width (mm): 1060 Internal height (mm): 1085

Volume (ltr): 1400 Stacking load (kg): 7000

Additional specifications: suitable for food industry