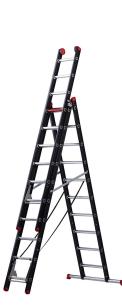

## **Product description**

Perhaps the most famous ladder of the Netherlands. The Mounter is equally strong as stable. The light weight I-profile is specifically designed for intensive use. Moreover, this combination ladder is also multifunctional. Use it as a extension ladder along the wall or simply switch it to an A-position. Perfect for every job.

The unique D-shaped rung is firmly in place thanks to its special shape. Moreover, the deep standing surface gives you more standing comfort and the stabiliser beam also provides additional stability. The ladder is easy to extend in and out through the automatic locking swing hooks and the top rollers at the ends. The distinctive black coating is also another nice addition to dirt repellent.

The Red Step® on your ladder/steps indicates the height at which you can safely work. In the blink of an eye, you can clearly see how high you can go.

## Specifications

Article arrangement: New Version: 3-part lid, 3x10 steps Subgroup: Ladders Width (mm): 1080 Depth (mm): 1690 Options: Norm: EN 131 Height when folded (mm): 2800 Work height (mm): 7700

Scan the QR code for more information

Type: Altrex combination ladder Material: aluminium Colour: black Height (mm): 2810 Weight (kg) 23 Type number: 123608 Additional specifications: type use: professional EAN Code (Gtin) 8719424174472