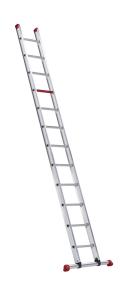

## **Product description**

The Atlas is a lightweight aluminium ladder. Idea for the construction site or workshop. The unique D-rung is secured sturdily due to its special shape. The deep standing surface provides increased comfort.

The single straight ladder is compact for storage. And easy to grab whenever you need it.

The Red Step® on your ladder/steps indicates the height at which you can safely work. In the blink of an eye, you can clearly see how high you can go.

## **Specifications**

Article arrangement: New

Version: 12 steps Subgroup: Ladders Width (mm): 375 Depth (mm): 78

Options: Norm: EN 131

Additional specifications: type use: professional

EAN Code (Gtin) 8719424174342

Scan the QR code for more information

Type: Altrex single straight ladder

Material: aluminium Colour: alu silver Height (mm): 3417 Weight (kg) 7

Type number: 111010 Work height (mm): 4350