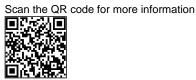

## **Product description**

Assortment cabinet with 5 tilting drawers. The blue (RAL 5017) housing of the assortment cabinet has a size of 600x155x175 mm. Inside, there are 5 tilting drawers made of polyethylene terephthalate (PET) with dimensions of 160x107x105 mm. The removable tilting drawers, measuring 160x107x105 mm, provide a structured storage solution for small parts, tools and accessories, keeping the workspace neat and organised. With a temperature resistance of -50°C to +150°C, this cabinet is suitable for extreme temperature environments, such as workshops where temperatures can vary. The polypropylene casing offers durability and shock resistance, making the cabinet suitable for demanding workshop environments where rough handling or sudden impact may occur. The polyethylene terephthalate (PET) drawers add extra strength and can withstand high loads, making the cabinet suitable for storing heavier tools and parts. Suitable for food contact.

## **Specifications**

Article arrangement: New Version: with 5 compartments

Food-safe: yes Ral colour: 5017

Internal length (mm): 90 Internal width (mm): 86 Internal height (mm): 62 Type number: CB50

EAN Code (Gtin) 8719424233957

,

Type: assortment cabinet Material: polypropylene

Colour: blue Length (mm): 600 Width (mm): 133 Height (mm): 132 Weight (kg) 1.2

Temperature resistance: -50°C tot +150°C