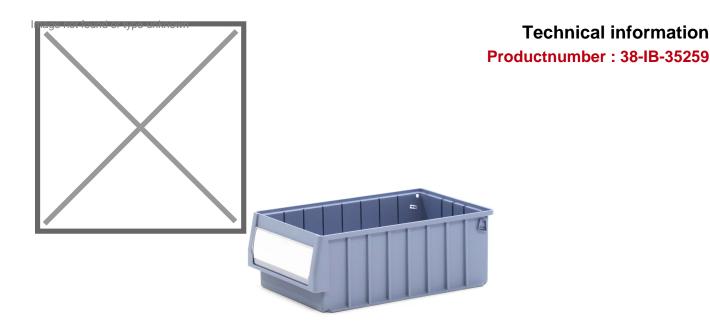

## **Product description**

This 9.9 liter shelving unit or parts bin has a load capacity of up to 15 kg and is made of plastic polypropylene and is designed to withstand most oils and greases. The industrial bins offer space for a maximum of 7 dividers, one viewing window and are easily stackable with the same widths. Thanks to the dividers and labels that can be ordered separately, you can easily sort small parts and/or materials in your storage racks, grab stocks, order picking locations, service vehicles or workshop. The shelving unit is supplied as standard with a label holder at the front, but without dividers or labels. See the products below to complete it! Also suitable as a KANBAN container.

## **Specifications**

Article arrangement: New Version: stackable Walls: walls closed

Food-safe: yes Length (mm): 400 Width (mm): 235 Height (mm): 140

Stackable height (mm): 135

Volume (ltr): 9.9

Additional specifications: suitable for food industry

Scan the QR code for more information

Type: with label holder Material: polypropylene

Floor: closed Colour: blue

Internal length (mm): 360 Internal width (mm): 210 Internal height (mm): 135 Loading capacity (kg): 15 Type number: 38-IBG