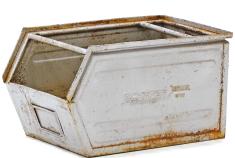

## **Product description**

Used metal storage bins with grab opening and handle. High stability due to carefully welded corners. The three-sided stacking edge ensures trouble-free and safe stacking. Very suitable for storage, transport or e.g. roller conveyors. These industrial bins can take a beating. Easy to carry thanks to handle on the outside and handles on the inside.

## **Specifications**

Article arrangement: Used Version: grip opening

Walls: closed + grab opening

Food-safe: no

Surface treatment: painted and use damage

Internal length (mm): 450 Internal width (mm): 275 Internal height (mm): 270

Weight (kg) 6

EAN Code (Gtin) 8719424230246

Type: stackable
Material: steel
Floor: closed
Colour: grey
Length (mm): 530
Width (mm): 315
Height (mm): 295
Volume (ltr): 33.4
Type number: 6929GB