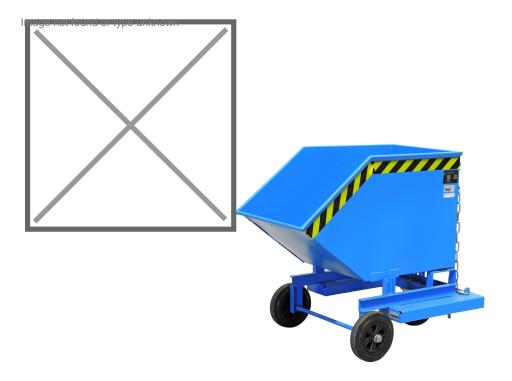

## **Product description**

Specially designed to collect liquids and solids, is emptied at ground level

- sturdy steel sheeting construction with reinforced edging
- frame made of steel tubing
- welding, oil- and watertight
- spring safety fastening
- 2 wheels + 1 swiv

## **Specifications**

Article arrangement: New Version: oil and water proof Walls: flat steel plate

Wheels front: 1 castor wheel rubber, 250 mm, with brake

Wheels back: 2 rigid wheels rubber, 250 mm

Ral colour: 5012 Length (mm): 1320 Internal width (mm): 820 Internal height (mm): 715 Loading capacity (kg): 300

Weight (kg) 91

Additional specifications: with insertion brackets

Type: automatic tilting container on wheels

Material: steel Floor: flat steel

Subgroup: Automatic tilting

Colour: blue

Surface treatment: painted

Width (mm): 900 Height (mm): 1090 Insertion height (mm): 55 Volume (ltr): 400

Type number: 23

EAN Code (Gtin) 8719424003079