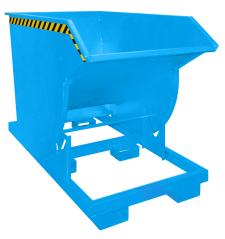

## **Product description**

A well proven tilting container with rolling mechanism

- ideally situated loading centre of gravity
- can be emptied at any height by cable operated from the driver's seat
- body wall with reinforced edging
- sturdy frame with fork sleeves

**Specifications** 

Article arrangement: New Version: heavy duty Walls: flat steel plate Subgroup: Automatic tilting

Ral colour: 5012 Length (mm): 1760 Internal width (mm): 980 Internal height (mm): 1165 Loading capacity (kg): 3000

Weight (kg) 248 Type number: 16BKM

EAN Code (Gtin) 8719424001884

Scan the QR code for more information

Type: automatic tilting container Material: steel plate with profile

Floor: flat steel Colour: blue

Surface treatment: painted

Width (mm): 1060 Height (mm): 1270 Insertion height (mm): 80 Volume (Itr): 1000 Options: heavy version

Additional specifications: tip over on every highth with pulling string

from driver