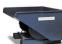

## **Product description**

A well proven tilting container with rolling mechanism

- ideally situated loading centre of gravity
- can be emptied at any height by cable operated from the driver's seat
- body wall with reinforced edging
- sturdy frame with fork sleeves

**Specifications** 

Article arrangement: New Version: heavy duty Walls: flat steel plate Subgroup: Automatic tilting

Ral colour: 5012 Length (mm): 1760 Internal width (mm): 980 Internal height (mm): 1165 Loading capacity (kg): 3000

Weight (kg) 248 Type number: 16BKM

EAN Code (Gtin) 8719424001884

Scan the QR code for more information

Type: automatic tilting container Material: steel plate with profile

Floor: flat steel Colour: blue

Surface treatment: painted

Width (mm): 1060 Height (mm): 1270 Insertion height (mm): 80 Volume (Itr): 1000 Options: heavy version

Additional specifications: tip over on every highth with pulling string

from driver