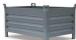

## **Product description**

A well proven tilting container with rolling mechanism

- ideally situated loading centre of gravity
- can be emptied at any height by cable operated from the driver's seat
- body wall with reinforced edging
- sturdy frame with fork sleeves

**Specifications** 

Article arrangement: New Version: heavy duty Walls: flat steel plate Subgroup: Automatic tilting

Ral colour: 5012 Length (mm): 1760 Internal width (mm): 980 Internal height (mm): 1165 Loading capacity (kg): 3000

Weight (kg) 248 Type number: 16BKM

EAN Code (Gtin) 8719424001884

Scan the QR code for more information

Type: automatic tilting container Material: steel plate with profile

Floor: flat steel Colour: blue

Surface treatment: painted

Width (mm): 1060 Height (mm): 1270 Insertion height (mm): 80 Volume (Itr): 1000 Options: heavy version

Additional specifications: tip over on every highth with pulling string

from driver