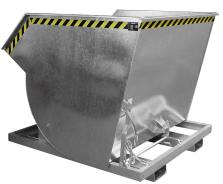

## **Product description**

A well proven tilting container with rolling mechanism

- ideally situated loading centre of gravity

- can be emptied at any height by cable operated from the driver's seat
- body wall with reinforced edging
- sturdy frame with fork sleeves

## Specifications

Article arrangement: New Version: heavy duty Walls: flat steel plate Subgroup: Automatic tilting Surface treatment: galvanized Width (mm): 1560 Height (mm): 1480 Insertion height (mm): 80 Volume (ltr): 2000 Options: heavy version Additional specifications: tip over on every highth with pulling string from driver

Type: automatic tilting container Material: steel plate with profile Floor: flat steel Colour: colorless Length (mm): 1810 Internal width (mm): 1480 Internal height (mm): 1375 Loading capacity (kg): 3000 Weight (kg) 417 Type number: 16BKM EAN Code (Gtin) 8719424001914