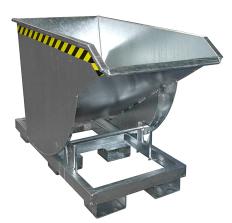

## **Product description**

A well proven tilting container with rolling mechanism

- ideally situated loading centre of gravity
- can be emptied at any height by cable operated from the driver's seat
- body wall with reinforced edging
- sturdy frame with fork sleeves

## **Specifications**

Article arrangement: New Version: heavy duty Walls: flat steel plate Subgroup: Automatic tilting Surface treatment: galvanized

Width (mm): 820 Height (mm): 1045 Insertion height (mm): 80 Volume (ltr): 500 Options: heavy version

Additional specifications: tip over on every highth with pulling string

from driver

Scan the QR code for more information

Type: automatic tilting container Material: steel plate with profile

Floor: flat steel
Colour: colorless
Length (mm): 1550
Internal width (mm): 740
Internal height (mm): 940
Loading capacity (kg): 2500

Weight (kg) 181 Type number: 16BKM

EAN Code (Gtin) 8719424001952