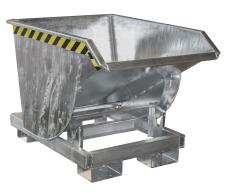

## **Product description**

A well proven tilting container with rolling mechanism

- ideally situated loading centre of gravity

- can be emptied at any height by cable operated from the driver's seat
- body wall with reinforced edging
- sturdy frame with fork sleeves

## Specifications

Article arrangement: New Version: heavy duty Walls: flat steel plate Subgroup: Automatic tilting Surface treatment: galvanized Width (mm): 820 Height (mm): 1270 Insertion height (mm): 80 Volume (ltr): 750 Options: heavy version Additional specifications: tip over on every highth with pulling string from driver

Type: automatic tilting container Material: steel plate with profile Floor: flat steel Colour: colorless Length (mm): 1760 Internal width (mm): 740 Internal height (mm): 1165 Loading capacity (kg): 3000 Weight (kg) 241 Type number: 16BKM EAN Code (Gtin) 8719424001976