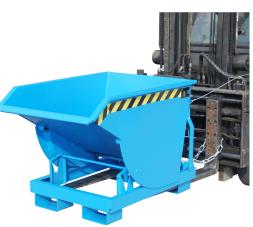

## **Product description**

A well proven tilting container with rolling mechanism

- ideally situated loading centre of gravity
- can be emptied at any height by cable operated from the driver's seat
- body wall with reinforced edging
- sturdy frame with fork sleeves

## **Specifications**

Article arrangement: New Version: heavy duty Walls: flat steel plate Subgroup: Automatic tilting

Ral colour: 5012 Length (mm): 1760 Internal width (mm): 740 Internal height (mm): 1165 Loading capacity (kg): 3000

Weight (kg) 224
Type number: 16BKM

EAN Code (Gtin) 8719424001983

Scan the QR code for more information

Type: automatic tilting container Material: steel plate with profile

Floor: flat steel Colour: blue

Surface treatment: painted

Width (mm): 820 Height (mm): 1270 Insertion height (mm): 80 Volume (Itr): 750 Options: heavy version

Additional specifications: tip over on every highth with pulling string

from driver