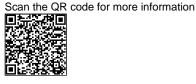

## **Product description**

Stackable tipping container 550 litres - Red lacquered. Tippable waste container on legs. The practical solution for storing heavy goods. Robust stackable container made of profiled sheet steel for heavy loads up to 1000 kg. Container is equipped with 4 sturdy support feet. Stackable up to several layers and thus very space-saving. Also available in other colours on request, please contact us for the possibilities.

## **Specifications**

Article arrangement: Custom built

Version: stackable Floor: profiled steel

Colour: red

Surface treatment: painted

Width (mm): 800

Useful height (mm): 800 Loading capacity (kg): 1000

Weight (kg) 80 Type number: 17-2

EAN Code (Gtin) 8719424233391

Type: automatic tilting container

Material: steel

Subgroup: Automatic tilting

Ral colour: 3000 Length (mm): 1000 Height (mm): 900

Stackable height (mm): 900

Volume (Itr): 550

Stacking load (kg): 2000