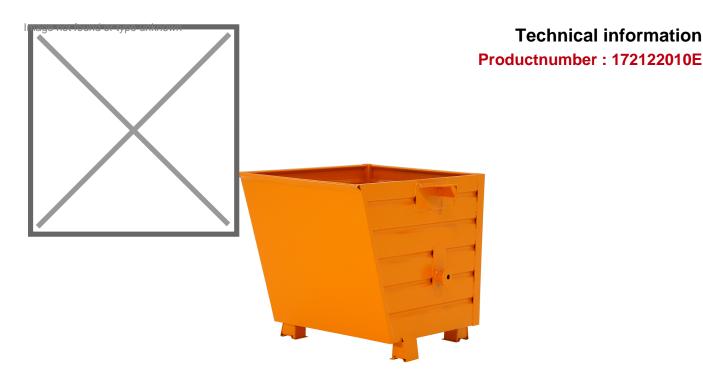

## **Product description**

The Stacking Tipper made of distortion proof steel sheeting for heavy duty use

- can be stacked when full (3 units)
- is emptied by cable operated from the driver's seat using the traverse

## **Specifications**

Article arrangement: New Version: standard Walls: walls closed

Subgroup: Automatic tilting

Ral colour: 2000 Length (mm): 1200 Internal width (mm): 1950 Internal height (mm): 790 Insertion height (mm): 80 Loading capacity (kg): 2000

Weight (kg) 185 Type number: 17-2

EAN Code (Gtin) 8719424002065

Scan the QR code for more information

Type: automatic tilting container

Material: steel Floor: profiled steel Colour: orange

Surface treatment: painted

Width (mm): 2000 Height (mm): 1000 Useful height (mm): 900 Stackable height (mm): 1000

Volume (Itr): 2000 Stacking load (kg): 4000

Additional specifications: not waterproof

**Technical information**