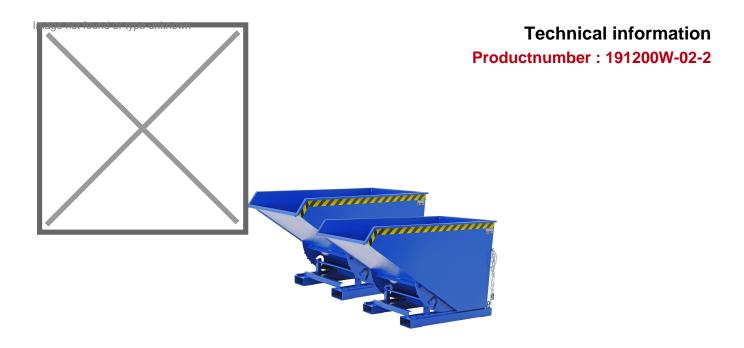

## **Product description**

Batch offer consisting of 2 tipping bins of 1200 litres blue with roll-off system. These tipping bins are ideal for sorting waste and moving and collecting your materials. Can be used anywhere where space is limited. Supplied in blue as standard, other colours available on request.

- ideally situated loading centre of gravity
- can be emptied at any height by cable
- body wall with reinforced edging
- sturdy frame with fork sleeves
- secured against unintentional slipping and tilting
- retrofitting of wheels possible
- oil and watertight possible at extra cost

## **Specifications**

Article arrangement: New Version: parcel offer Walls: walls closed

Subgroup: Automatic tilting

Ral colour: 5010 Length (mm): 1800 Internal width (mm): 990 Internal height (mm): 995 Loading capacity (kg): 1000

Width (mm): 1070 Height (mm): 1100 Insertion height (mm): 80 Volume (ltr): 1200 Type number: 19

Additional specifications: not waterproof

**Productnumber: 191200W-02-2** 