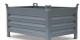

## **Product description**

- can be emptied at any height by cable operated from the driver's seat
- body wall with reinforced edging
- sturdy frame with fork sleeves
- can be secured to prevent slipping and unintentional emptying
- wheels can be fitted later

## **Specifications**

Article arrangement: New Version: low construction height

Walls: walls closed

Subgroup: Automatic tilting Surface treatment: galvanized

Width (mm): 1280 Height (mm): 780 Insertion height (mm): 60

Volume (ltr): 1000 Type number: 20

EAN Code (Gtin) 8719424002614

Scan the QR code for more information

Type: automatic tilting container

Material: steel
Floor: flat steel
Colour: colorless
Length (mm): 1640
Internal width (mm): 1200
Internal height (mm): 675
Loading capacity (kg): 1500

Weight (kg) 202

Additional specifications: not suitable for hand pallet trucks