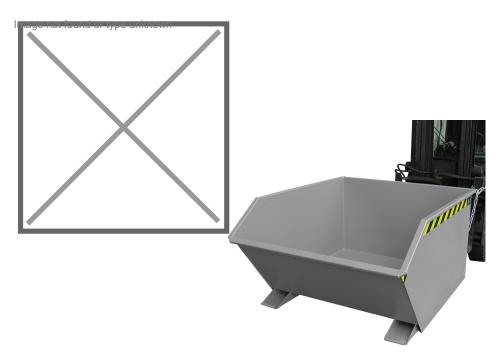

## **Product description**

- can be emptied at any height by cable operated from the driver's seat
- body wall with reinforced edging
- sturdy frame with fork sleeves
- can be secured to prevent slipping and unintentional emptying
- wheels can be fitted later

## **Specifications**

Article arrangement: New Version: low construction height

Walls: walls closed

Subgroup: Automatic tilting Surface treatment: galvanized

Width (mm): 1280 Height (mm): 780 Insertion height (mm): 60

Volume (ltr): 1000 Type number: 20

EAN Code (Gtin) 8719424002614

Scan the QR code for more information

Type: automatic tilting container

Material: steel
Floor: flat steel
Colour: colorless
Length (mm): 1640
Internal width (mm): 1200
Internal height (mm): 675
Loading capacity (kg): 1500

Weight (kg) 202

Additional specifications: not suitable for hand pallet trucks