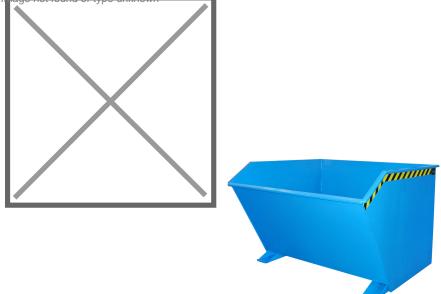

### **Product description**

Chip tipping container 2000 liters blue painted. The ideal chip container under chip processing machines. Identical to our standard self-tipping type 20 but with the additional addition of sieve and drain valve for separating liquid and solid liquids. These tippers are great for sorting waste and moving and collecting your materials. Can be used anywhere where space is limited.

- Favourable load centre of gravity
- Tilting at any height with pull cable
- Sheet steel with all-round edge profile
- Stable base frame with drive-in sleeves not suitable for pallet trucks
- Secured against unintentional slipping and tilting
- Oil and watertight
- Equipped with sieve hole diameter sieve: 3mm, division 6
- Drain valve 1"

### **Specifications**

Article arrangement: New

Version: standard construction height incl. sieve

Walls: oil- and water tight Subgroup: Automatic tilting

Ral colour: 5012 Length (mm): 1640 Internal width (mm): 1600 Insertion height (mm): 60 Type: wood chips container

Material: steel

Floor: sieve + draw-off tap

Colour: blue

Surface treatment: painted

Width (mm): 1680 Height (mm): 1090

Loading capacity (kg): 1500