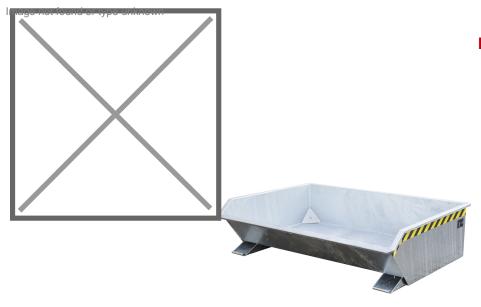

## **Product description**

The compact one with rolling mechanism

- ideally situated loading centre of gravity
- can be emptied at any height by cable
- body wall with reinforced edging
- sturdy frame with fork sleeves
- can be secured to prevent slipping and unintenti

## Specifications

Article arrangement: New Version: low construction height incl. sieve Walls: oil- and water tight Subgroup: Automatic tilting Surface treatment: galvanized Width (mm): 1680 Height (mm): 450 Insertion height (mm): 60 Volume (ltr): 610 Options: swarf container Version EAN Code (Gtin) 8719424119046

Scan the QR code for more information

Type: wood chips container Material: steel Floor: sieve + draw-off tap Colour: colorless Length (mm): 1385 Internal width (mm): 1600 Internal height (mm): 345 Loading capacity (kg): 1000 Weight (kg) 149 Type number: 72-SMGU