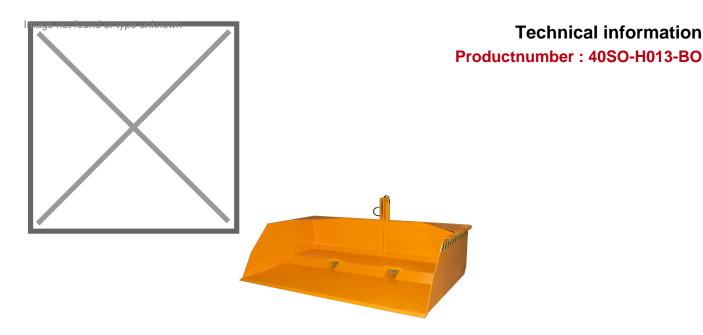

## **Specifications**

Article arrangement: New Version: with tray opening Walls: flat steel plate Subgroup: Shovels Ral colour: 2000 Length (mm): 1600 Height (mm): 650

Loading capacity (kg): 3000

Weight (kg) 456

EAN Code (Gtin) 8719424007534

Scan the QR code for more information

Type: hydraulic shovel Material: steel Floor: flat steel Colour: orange

Surface treatment: painted

Width (mm): 2300 Insertion height (mm): 85 Volume (Itr): 2300 Type number: 40SO-H