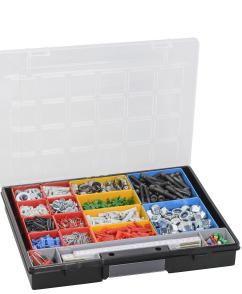

## **Product description**

Plastic assortment case, small parts case. Supplied with 15 plastic inserts for a free layout. Lightweight construction with clear lid. Ideal for workshop, warehouse, garage, hobby room or service vehicle. With profiles in the lid and bottom to keep things in place. Supplied with trays, without content.

## Specifications

Article arrangement: New Version: with 15 insert bins Colour: black Width (mm): 295 Type number: 564572

Scan the QR code for more information

Type: assortment case Material: plastic Length (mm): 370 Height (mm): 55 EAN Code (Gtin) 8719424091106