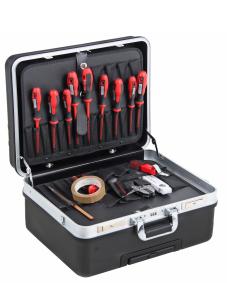

## **Product description**

Service technician case with sturdy ABS housing. Equipped with practical compartments and tool holders. Lockable and comfortable to carry with the handle. Supplied without tools.

## Specifications

Article arrangement: New Version: lockable Colour: black Internal length (mm): 470 Internal width (mm): 220 Internal height (mm): 360 Additional specifications: without content

Scan the QR code for more information

Type: technicians case Material: plastic Length (mm): 500 Width (mm): 260 Height (mm): 400 Type number: 56422 EAN Code (Gtin) 8719424118636