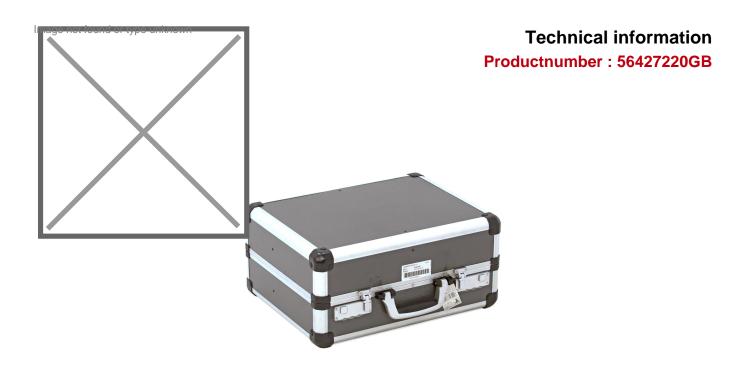

## **Product description**

Used assembly case made of a sturdy aluminium frame with corner protection and plastic walls. Equipped with practical compartments and tool holders. Lockable and comfortable to carry with the handle. Supplied without tools.

## **Specifications**

Article arrangement: Used Version: combination lock Colour: silver-colored Length (mm): 445 Width (mm): 370 Height (mm): 210 Type number: 56427

Scan the QR code for more information

Type: technicians case Material: aluminium

Surface treatment: signs of use Internal length (mm): 405 Internal width (mm): 305 Internal height (mm): 190