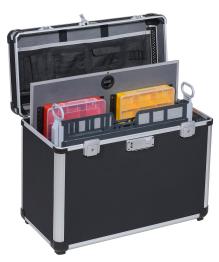

## **Product description**

Service technician case with practical compartments and storage space. Lockable with combination lock. Sturdy aluminum frame with fiberboard walls. Numerous compartments for documents, tools and utensils. With removable partition wall, including 2 assortment boxes. Supplied without tools.

## **Specifications**

Article arrangement: New

Version: lockable Colour: black Width (mm): 265

Type number: 5642735

EAN Code (Gtin) 8719424133691

Scan the QR code for more information

Type: technicians case Material: aluminium Length (mm): 500 Height (mm): 405