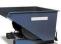

## **Product description**

Service technician case with practical compartments and storage space. Lockable with combination lock. Sturdy aluminum frame with fiberboard walls. Numerous compartments for documents, tools and utensils. With removable partition wall, including 2 assortment boxes. Supplied without tools.

## **Specifications**

Article arrangement: New

Version: lockable Colour: black Width (mm): 265

Type number: 5642735

EAN Code (Gtin) 8719424133691

Scan the QR code for more information

Type: technicians case Material: aluminium Length (mm): 500 Height (mm): 405