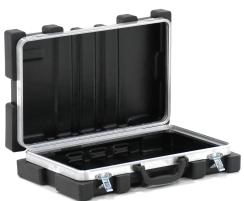

## **Product description**

Practical flight case made of reinforced plastic with double quick-release fastener. The transport case weighs only 3 kg and has a load capacity of up to 50 kg. Equipped with handle for easy moving.

## **Specifications**

Article arrangement: New Version: with double quick lock

Walls: walls closed Top: hinging lid Length (mm): 535 Width (mm): 350 Height (mm): 145

Loading capacity (kg): 50 Type number: 81-09

Scan the QR code for more information

Type: transport case Material: plastic

Floor: reinforced (plastic)

Colour: black

Internal length (mm): 445 Internal width (mm): 270 Internal height (mm): 130

Weight (kg) 3