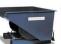

## **Product description**

Practical flight case made of reinforced plastic with double quick-release fastener. The transport case weighs only 3 kg and has a load capacity of up to 50 kg. Equipped with handle for easy moving.

## **Specifications**

Article arrangement: New Version: with double quick lock

Walls: walls closed Top: hinging lid Length (mm): 535 Width (mm): 350 Height (mm): 145

Loading capacity (kg): 50 Type number: 81-09

Scan the QR code for more information

Type: transport case Material: plastic

Floor: reinforced (plastic)

Colour: black

Internal length (mm): 445 Internal width (mm): 270 Internal height (mm): 130

Weight (kg) 3