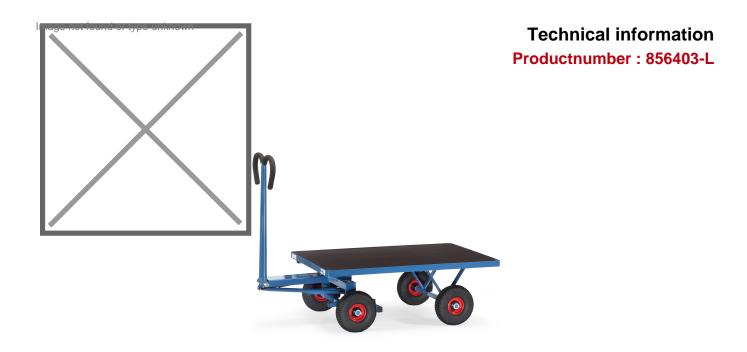

## **Product description**

Robust hand pull trolley made of powder-coated, welded profile steel with four insertion sleeves. The loading surface consists of waterproof multiplex with anti-slip and has a height of 420 mm. The handcart is equipped with an automatic brake in the rest position. Equipped with solid pneumatic tires, this platform cart has a load capacity of 700 kg.

## **Specifications**

Article arrangement: New

Version: platform

Floor: loading surface of waterproof multiplex with antislip finishing

Wheels back: pneumatic tyres 260\*85 mm

Ral colour: 5007 Length (mm): 1545 Width (mm): 800 Height (mm): 1130

Loading capacity (kg): 700 Type number: 856404

EAN Code (Gtin) 8719424022049

Scan the QR code for more information

Type: Fetra hand truck

Material: steel

Wheels front: pneumatic tyres 260\*85 mm

Colour: blue

Surface treatment: powdercoating Internal length (mm): 1200 Internal width (mm): 800 Platform height (mm): 420

Weight (kg) 62

Additional specifications: automatic braking system effective on the

front wheels