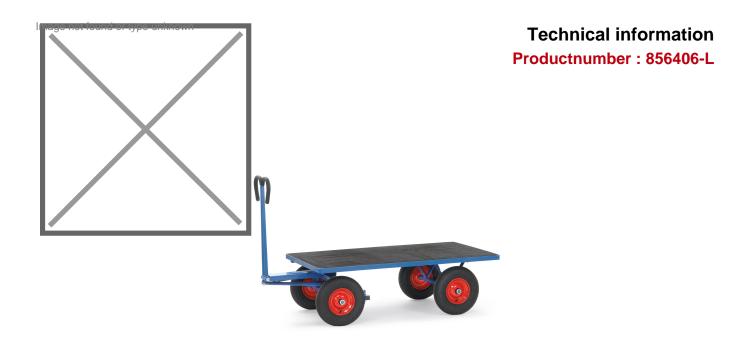

## **Product description**

Robust hand pull trolley made of powder-coated, welded profile steel with four insertion sleeves. The loading surface consists of waterproof multiplex with anti-slip and has a height of 490 mm. The handcart is equipped with an automatic brake in the rest position. Equipped with solid pneumatic tires, this platform cart has a load capacity of 1250 kg.

## **Specifications**

Article arrangement: New

Version: platform

Floor: loading surface of waterproof multiplex with antislip finishing

Wheels back: pneumatic tyres 400\*100 mm

Ral colour: 5007 Length (mm): 2345 Width (mm): 1000 Height (mm): 1200

Loading capacity (kg): 1250 Type number: 856404

EAN Code (Gtin) 8719424022100

Scan the QR code for more information

Type: Fetra hand truck

Material: steel

Wheels front: pneumatic tyres 400\*100 mm

Colour: blue

Surface treatment: powdercoating Internal length (mm): 2000 Internal width (mm): 1000 Platform height (mm): 490

Weight (kg) 113

Additional specifications: automatic braking system effective on the

front wheels