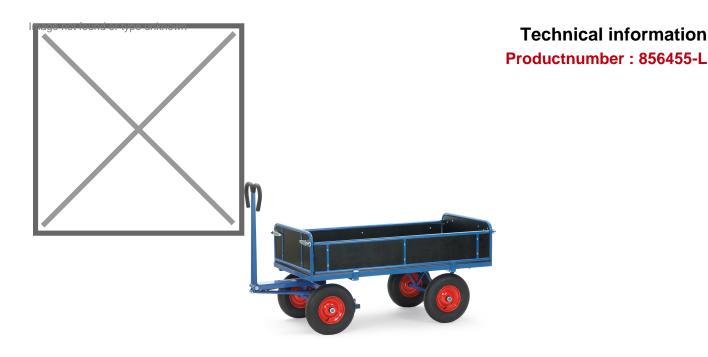

## **Product description**

Hand-steered trailer with folding wooden walls and single turntable steering with ball race. The trailer has a folding drawbar that activates the brake in a vertical position. The headboard is fixed and the other three walls are foldable 250 - 325 mm high. The cart rolls on pneumatic tires and has a load capacity of 1000 kg. The steel frame is treated with a robust and scratch-free powder coating. The loading surface is made of waterproof plywood and has a height of 490 mm. In accordance with EN 1757-3. This industrial trailer can optionally be equipped with a towing eye, see below.

## **Specifications**

Article arrangement: New Version: with 4 wooden walls Walls: multiplex waterproof

Wheels front: pneumatic tyres 400\*100 mm

Colour: blue

Surface treatment: powdercoating Internal length (mm): 1540 Internal width (mm): 840 Internal height (mm): 250 Loading capacity (kg): 1000 Type number: 856454

EAN Code (Gtin) 8719424022322

Scan the QR code for more information

Type: Fetra hand truck

Material: pipe material profile steel

Floor: wooden floor

Wheels back: pneumatic tyres 400\*100 mm

Ral colour: 5007 Length (mm): 1960 Width (mm): 925 Height (mm): 1200 Platform height (mm): 490

Weight (kg) 97

Additional specifications: automatic braking system effective on the

front wheels