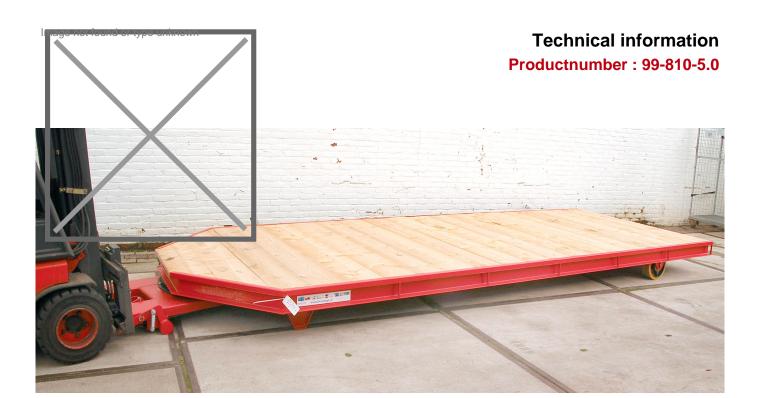

## **Specifications**

Article arrangement: New

Version: stable profile frame construction Floor: loading floor, softwood 30 mm

Colour: red

Surface treatment: painted Internal length (mm): 5000 Internal width (mm): 2000 Loading capacity (kg): 5000 Type number: 0810

Additional specifications: rotating ring with insertion sleeves and slip

security

Scan the QR code for more information

Type: forklift truck tender system

Material: steel

Wheels back: 2 wheels with large lifting capacity 300\*100 mm

Ral colour: 3000 Length (mm): 6130 Width (mm): 2000 Height (mm): 363 Weight (kg) 860 Plate length: 5000

EAN Code (Gtin) 8719424043044