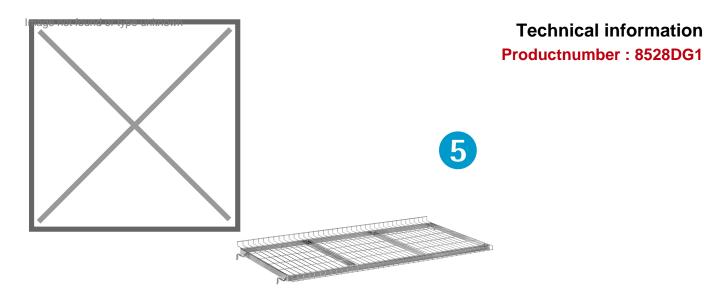

## **Product description**

Wire mesh shelf for order picking trolley type 8528100. Mesh size 120x30 mm. Curved 23 mm upwards on one long side and 23 mm downwards on the other long side. Can be mounted straight or at an angle in a grid of 100 mm. Load capacity per shelf 80 kg.