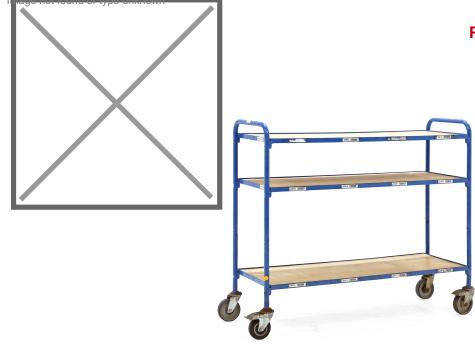

## **Product description**

Shelved trolley with a wooden base and two adjustable shelves. The frame is made of powder-coated steel. This makes it a very robust and scratch-free construction. The shelves are variably adjustable. The platform trolley is equipped with four swivel castors, one of which has a brake.

## Specifications

Article arrangement: Used Version: 2 open side walls Walls: open Wheels front: 2 castor wheels solid rubber with wheel locks 125 mm Wheels back: 2 castor wheels solid rubber, 125 mm Colour: blue Length (mm): 1310 Width (mm): 480 Height (mm): 1130 Weight (kg) 42.5 EAN Code (Gtin) 8719424232844

Scan the QR code for more information

Type: Fetra shelved trolley Material: pipe material profile steel Floor: wood Subgroup: shelved trollyes Shelves: floor / 2 adjustable shelves Surface treatment: painted and use damage Internal length (mm): 1240 Internal width (mm): 470 Internal height (mm): 480 Type number: 7132GB