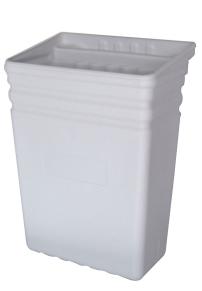

## **Product description**

Matador bins of strong Polyethylene (PE)

- Handy removable bin.
- For your accessories or waste!
- Made from polyethylene (PE)
- Resists temperatures of +70o C and -40oC.
- Maintenance friendly for perfect hygiene.
- Applicable in many environments such as maintenance, healthcare, medical and food sector.

Type: Matador accessories Material: plastic Colour: white Width (mm): 240 Volume (ltr): 39 Type number: 6312487