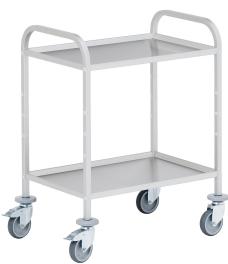

## **Product description**

Serving trolley with aluminium trays

- nodised aluminium trays with reinforced edges.
- Load capacity: max. 60 kg per tray
- 2 square anodised aluminium pipe pushbars
- 5 mounting positions allow variable spacing between trays
- Trays are screwed

## **Specifications**

Article arrangement: New

Version: 2x level Walls: open

Wheels front: 2 castor wheels with brake, non-striping rubber, 125

 $\mathsf{m}\mathsf{m}$ 

Wheels back: 2 swivel castor non-striping rubber, 125 mm

Surface treatment: untreated Internal length (mm): 935 Internal width (mm): 615

Type number: 90E9501A

Type: serving trolley Material: aluminium Floor: closed

Subgroup: shelved trollyes

Colour: colorless Length (mm): 1060 Width (mm): 740 Height (mm): 975