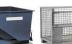

## **Technical information**

Productnumber: AA1936450

ticle arrangement: Used

version: جلا والعامة العامة ا

ood-s are: yes

yroup: stainless steel trolleys

Surface treatment: signs of use

Internal length (mm): 800 Internal width (mm): 500 Internal height (mm): 260

Weight (kg) 14

Additional specifications: suitable for food industry

Scan the QR code for more information

Type: ss trolley

Material: stainless steel

Wheels front: 2 castor wheels solid rubber with wheel locks 125 mm

Wheels back: 2 castor wheels solid rubber, 125 mm

Length (mm): 920 Width (mm): 600 Height (mm): 930

Loading capacity (kg): 120 Type number: A734558

EAN Code (Gtin) 8719424199826