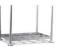

## **Technical information**

Productnumber: AA1936450

ticle arrangement: Used

version: جلا والعامة العامة ا

ood-s are: yes

yroup: stainless steel trolleys

Surface treatment: signs of use

Internal length (mm): 800 Internal width (mm): 500 Internal height (mm): 260

Weight (kg) 14

Additional specifications: suitable for food industry

Scan the QR code for more information

Type: ss trolley

Material: stainless steel

Wheels front: 2 castor wheels solid rubber with wheel locks 125 mm

Wheels back: 2 castor wheels solid rubber, 125 mm

Length (mm): 920 Width (mm): 600 Height (mm): 930

Loading capacity (kg): 120 Type number: A734558

EAN Code (Gtin) 8719424199826