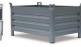

## **Technical information**

Productnumber: AA1936450

ticle arrangement: Used

version: جلا والعامة العامة ا

ood-s are: yes

yroup: stainless steel trolleys

Surface treatment: signs of use

Internal length (mm): 800 Internal width (mm): 500 Internal height (mm): 260

Weight (kg) 14

Additional specifications: suitable for food industry

Scan the QR code for more information

Type: ss trolley

Material: stainless steel

Wheels front: 2 castor wheels solid rubber with wheel locks 125 mm

Wheels back: 2 castor wheels solid rubber, 125 mm

Length (mm): 920 Width (mm): 600 Height (mm): 930

Loading capacity (kg): 120 Type number: A734558

EAN Code (Gtin) 8719424199826