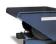

## **Technical information**

Productnumber: AA1936450

ticle arrangement: Used

version: جلا والعامة العامة ا

ood-s are: yes

yroup: stainless steel trolleys

Surface treatment: signs of use

Internal length (mm): 800 Internal width (mm): 500 Internal height (mm): 260

Weight (kg) 14

Additional specifications: suitable for food industry

Scan the QR code for more information

Type: ss trolley

Material: stainless steel

Wheels front: 2 castor wheels solid rubber with wheel locks 125 mm

Wheels back: 2 castor wheels solid rubber, 125 mm

Length (mm): 920 Width (mm): 600 Height (mm): 930

Loading capacity (kg): 120 Type number: A734558

EAN Code (Gtin) 8719424199826