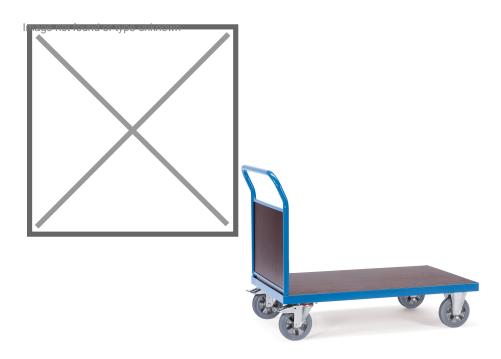

## **Product description**

Push bar trolley with closed end wall suitable for heavy loads with a maximum load capacity of 1200 kg. Due to the high-quality elastic, streak-free wheels with ball bearings, the trolley is handy and has a smooth running. The warehouse cart is equipped with two swivel castors with brakes and two fixed castors. The frame is powder coated and is therefore scratch-free and robust. The loading surface is made of waterproof multiplex with anti-slip.

## **Specifications**

Article arrangement: New Version: 1 push bracket Walls: multiplex waterproof

Wheels front: 2 fixed wheels solid rubber 200 mm Wheels back: 2 castor wheels 200 mm, wheel locks

Ral colour: 5007 Length (mm): 1360 Width (mm): 800 Height (mm): 1000 Weight (kg) 52