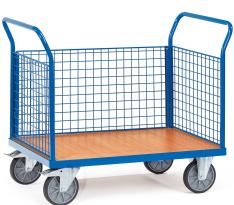

## **Product description**

Mesh wall trolley with end walls and rear wall of wire mesh and steel frame treated with powder coating. The loading platform of this table top trolley is made of wood with a beech decor top layer. The loading capacity of the platform trailer is 600 kg. Due to the two braked swivel wheels and two fixed wheels, the platform cart is very handy.

## **Specifications**

Article arrangement: New

Version: 2 push brackets, 1 side wall

Walls: mesh 50\*50\*4 mm

Wheels front: 2 fixed wheels solid rubber 200 mm Wheels back: 2 castor wheels 200 mm. wheel locks

Ral colour: 5007 Length (mm): 1180 Width (mm): 710 Height (mm): 990

Platform height (mm): 270

Weight (kg) 43

EAN Code (Gtin) 8719424017304

Type: Fetra platform trolley

Material: pipe material profile steel

Floor: closed

Subgroup: storeroom trolleys

Colour: blue

Surface treatment: powdercoating Internal length (mm): 1000 Internal width (mm): 700 Useful height (mm): 500 Loading capacity (kg): 600 Type number: 851530